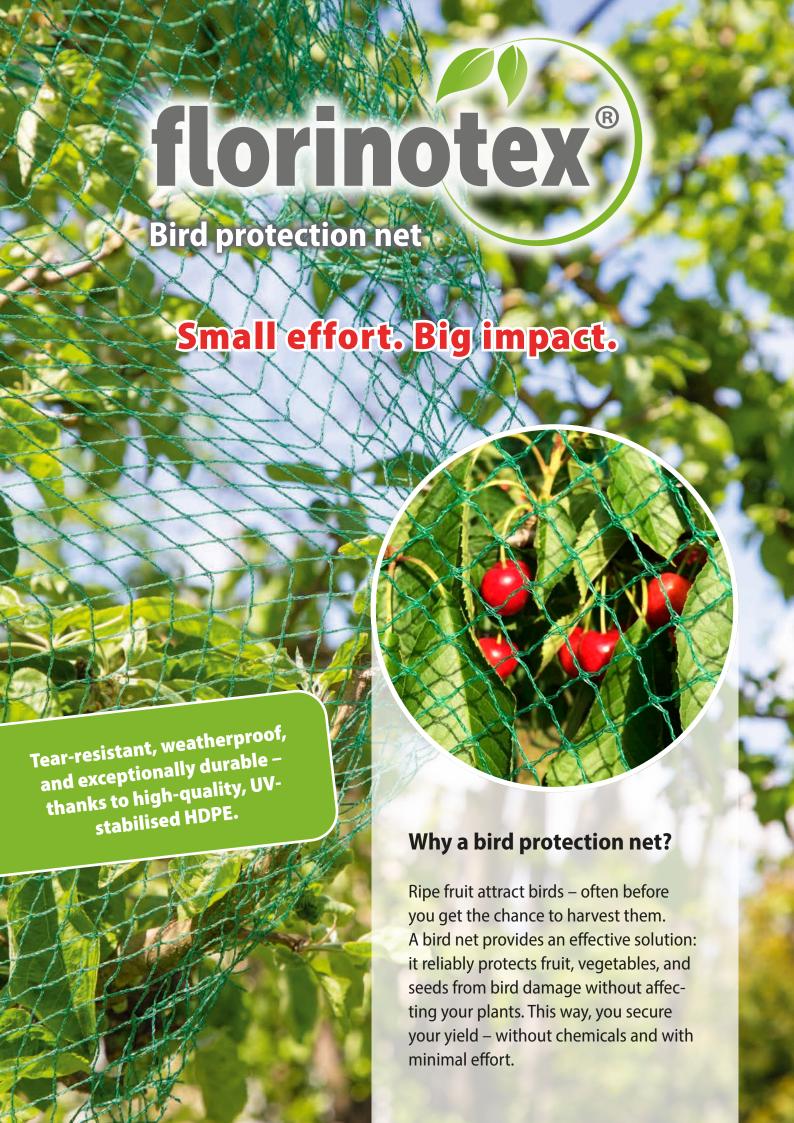

## **Bird protection net**

- **✓ Extremely tear-resistant** made from high-quality HDPE
- **✓ Weatherproof & UV-stabilised** withstands sun, rain and wind
- **✓ Fine mesh (20 x 20 mm)** optimal protection without blocking airflow
- **✓ Easy to install** lightweight, flexible, and ready to use
- ✓ Versatile use for beds, shrubs, trees, and also ideal for buildings and animal enclosures
- ✓ **Durable & sustainable** reusable for many years
- ✓ **Discreet green colour** blends naturally into any environment
- ✓ Available in many sizes always in stock, even for large areas

Effective protection against bird damage – for gardens, orchards, and agriculture.