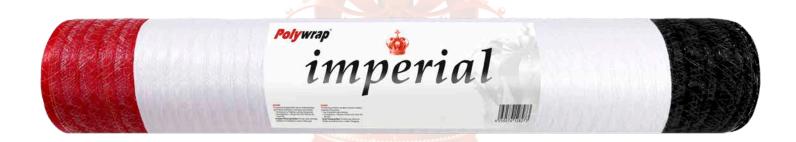

## Pomp and circumstance for our Polywrap® imperial!

An innovative net technology succeeded in increasing the resistance of the bales and optimizing the edge to edge wrapping. For the production with this new technology, special raw materials are used which make the net lighter and at the same time even more efficient. Combined with careful processing, the result is an outstanding net that performs impressively on all balers.

Powerful baling in a new dimension, that's imperial!

**Sizes:** Extra lengths of: 1,23 m x 2.500 m/3.900 m • 1,25 x 2.500 m/3.900 m • 1,30 x 3.900 m

## ✓ No-Laddering-technonogy:

The special weave prevents net laddering, ensuring stable bales with no waste

## ✓ Longer and stronger:

Extended roll length, strong material, and enhanced tear resistance ensure longer use and maximum reliability during baling.