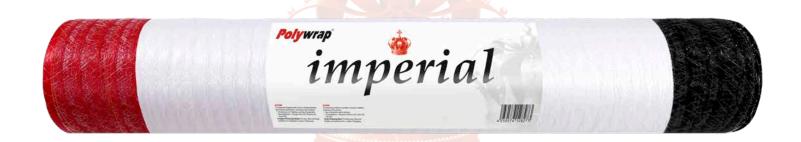

# Pomp and circumstance for our Polywrap® imperial!

An innovative net technology succeeded in increasing the resistance of the bales and optimizing the edge to edge wrapping. For the production with this new technology, special raw materials are used which make the net lighter and at the same time even more efficient. Combined with careful processing, the result is an outstanding net that performs impressively on all balers.

#### Powerful baling in a new dimension, that's imperial!

**Sizes:** Extra lengths of: 1,23 m x 2.500 m/3.900 m • 1,25 x 2.500 m/3.900 m • 1,30 x 3.900 m

### ✓ No-Laddering-technology:

The special weave prevents net laddering, ensuring stable bales with no waste.

### ✓ Longer and stronger:

Extended roll length, strong material, and enhanced tear resistance ensure longer use and maximum reliability during baling.