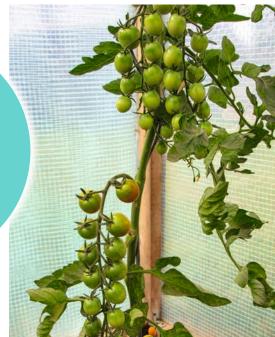

The translucent material creates ideal growing conditions for plants, while premium UV stabilizers ensure long-lasting protection and multi-year durability without becoming brittle.

Reinforced with monofilament threads throughout the base fabric, the film offers outstanding mechanical strength—even in high winds. Installation is quick, secure, and longlasting thanks to the reinforced nail edge, making the film suitable not only for professional agricultural use but also for a wide range of construction and hobby applications.