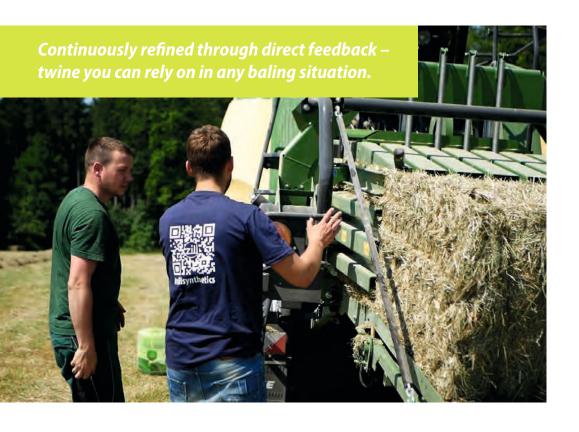

The powerful baler twine...

...for every baler pressure range

Elaborately fibrillated twine for

solid performance
 in the baler
 +
top flexibiliy and
tensile strength

Excellent **knot strength** 

**Safe and secure** during transport and storage

## **Finely fibrillated twine for:**

- improved knot hold
- better traction (prevents knot slippage), even under high baling pressure
- more even distribution of tensile forces

**Reliable performance** in any baler