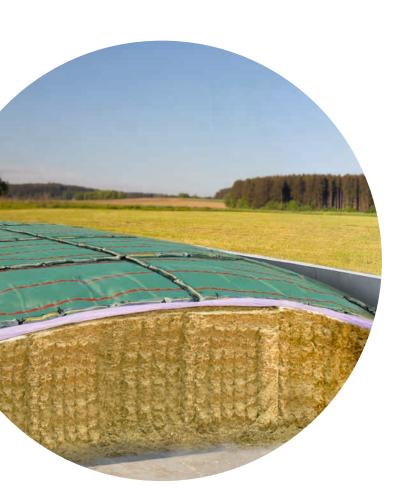

The strong premium silage protection cover - unmatched in its durability and strength

Robust as no other

ca.  $300 \, g/m^2$ 

## For decades, still the number 1

Maximum possible weaving setting 120/85

The safest protective cover worldwide

Highest sliding resistance of the threads

Equipped to withstand all external threats.

First-class manufacturing Highly UV-stable

Unmatched in its durability