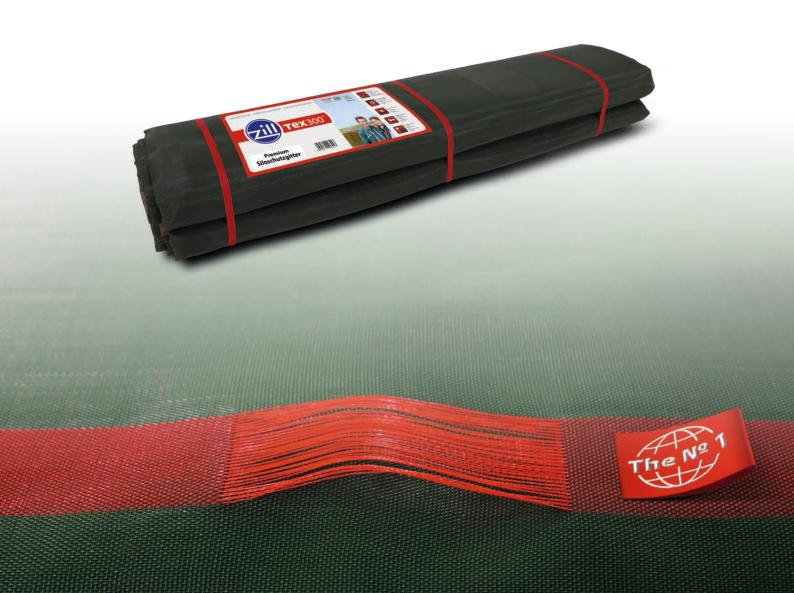

The strong premium silage protection cover - unmatched in its durability and strength

Robust as no other

ca.  $300 \, g/m^2$ 

## For decades, still the number 1

Maximum possible weaving setting 120/85

The safest protective cover worldwide

Highest sliding resistance of the threads

Equipped to withstand all external threats.

First-class manufacturing Highly UV-stable

Unmatched in its durability