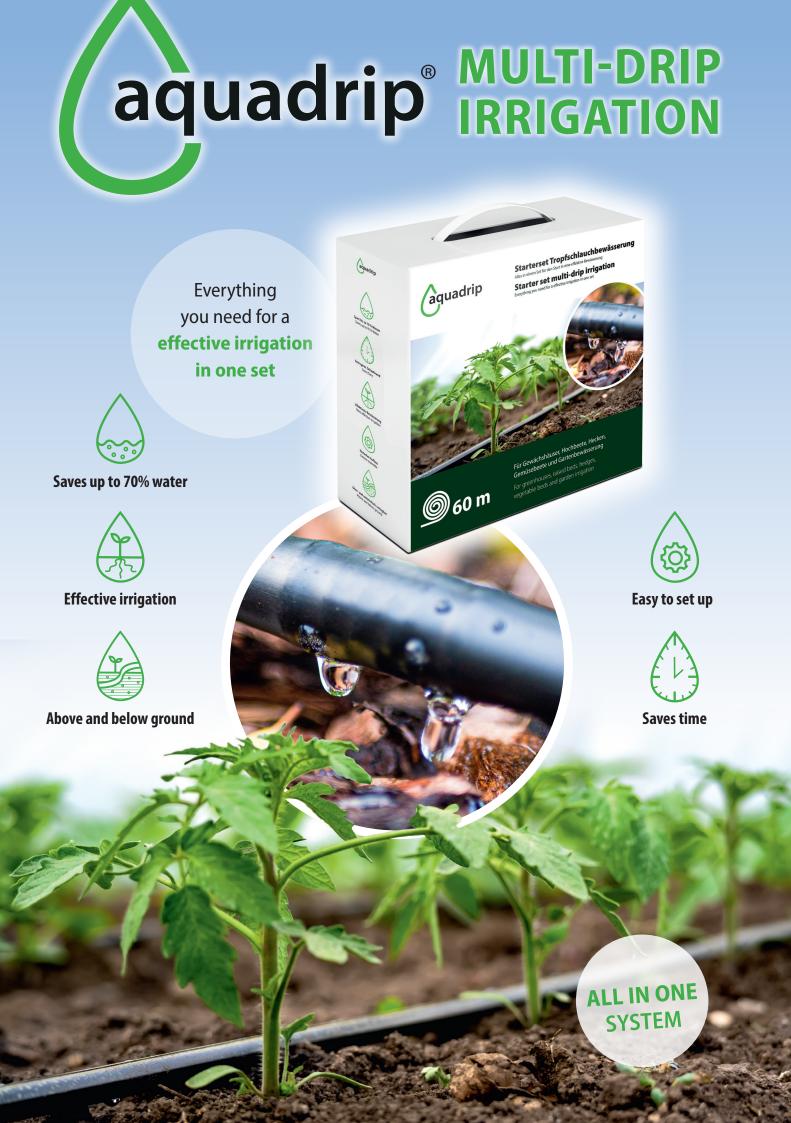

## aquadrip<sup>®</sup> Multi-Drip Irrigation

## Your start into perfect irrigation

When it comes to watering plants, drip irrigation is the most effective method that also saves plenty of water. Our **aquadrip**<sup>®</sup> starter set contains everything you need to get started. Easy to install and expandable, it allows you to customize your drip irrigation system to suit your needs.

Compared to conventional systems, aquadrip can do more: due to a **pressure compensation mechanism**, the water outlet rate on varying water pressure remains the same, thus ensuring an even irrigation of the plant rows. In addition, the technology offers protection against dirt, therefore **aquadrip**<sup>®</sup> can be laid both above and below the ground. Furthermore, the starter set includes the drip hose with an **extra length of 60 m!** 

## Why aquadrip<sup>®</sup>?

- ✔ All-in-one set to start an effective irrigation
- Below- and above ground installation
- Self-cleaning mechanism
- Drip hose with extra length (60 m)
- Integrated pressure compensation
- High UV-resistance
- Resistant to chemicals and fertilizers
- Including pressure reducer for a controlled operating pressure of 1 bar