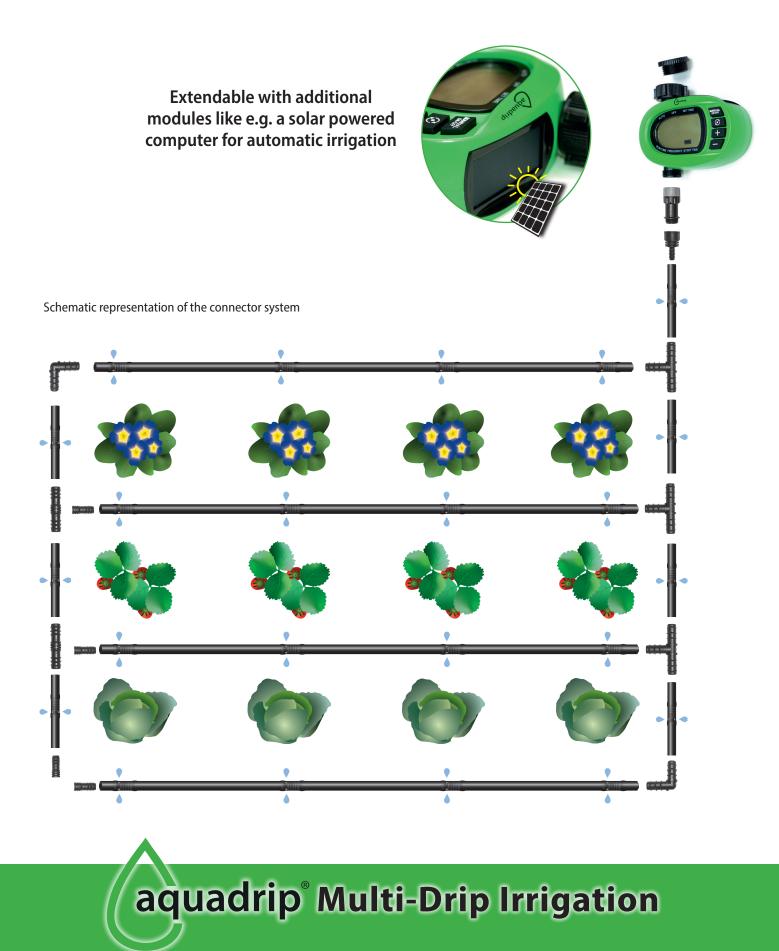

## Your start into perfect irrigation

When it comes to watering plants, drip irrigation is the most effective method that also saves plenty of water. Our **aquadrip**<sup>®</sup> starter set contains everything you need to get started. Easy to install and expandable, it allows you to customize your drip irrigation system to suit your needs.

Compared to conventional systems, aquadrip can do more: due to a **pressure compensation mechanism**, the water outlet rate on varying water pressure remains the same, thus ensuring an even irrigation of the plant rows. In addition, the technology offers protection against dirt, therefore **aquadrip**<sup>®</sup> can be laid both above and below the ground. Furthermore, the starter set includes the drip hose with an **extra length of 60 m!** 

Tee 3 x 16 mm hose barb 5 pieces

Holding stake 20 pieces

Hole plug with 16 mm hose barb 5 pieces

All in one set for the start of effective irrigation

For greenhouses, raised beds, hedges, vegetable beds and garden irrigation