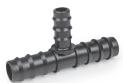

Tee 3 x 16 mm hose barb 5 pieces

Holding stake 20 pieces

Hole plug with 16 mm hose barb 5 pieces

All in one set for the start of effective irrigation

For greenhouses, raised beds, hedges, vegetable beds and garden irrigation