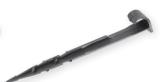

Tee 3 x 16 mm hose barb 5 pieces

Holding stake 20 pieces

Hole plug with 16 mm hose barb 5 pieces

All in one set for the start of effective irrigation

For greenhouses, raised beds, hedges, vegetable beds and garden irrigation