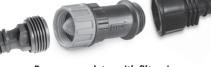

Content starter set

Elbow – 16 mm hose barb 5 pieces

60 m

Drip hose with pressure compensation **60 m** 

Connector – 16 mm hose barb 5 pieces

Pressure regulator with filter sieve including a hose adapter and a connector