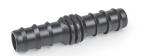

Content starter set

Elbow – 16 mm hose barb 5 pieces

60 m

Drip hose with pressure compensation **60 m** 

Connector – 16 mm hose barb 5 pieces

Pressure regulator with filter sieve including a hose adapter and a connector