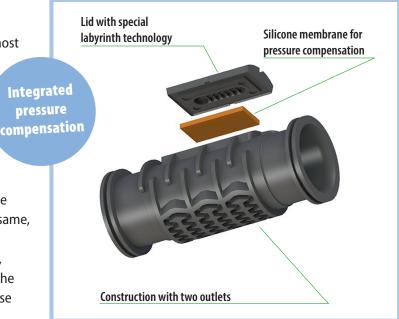

Compared to conventional systems, aquadrip can do more: due to a **pressure compensation mechanism**, the water outlet rate on varying water pressure remains the same, thus ensuring an even irrigation of the plant rows. In addition, the technology offers protection against dirt, therefore **aquadrip**<sup>®</sup> can be laid both above and below the ground. Furthermore, the starter set includes the drip hose with an **extra length of 60 m!** 

## Why aquadrip<sup>®</sup>?

- ✔ All-in-one set to start an effective irrigation
- Below- and above ground installation
- Self-cleaning mechanism
- Drip hose with extra length (60 m)
- Integrated pressure compensation
- High UV-resistance
- Resistant to chemicals and fertilizers
- Including pressure reducer for a controlled operating pressure of 1 bar